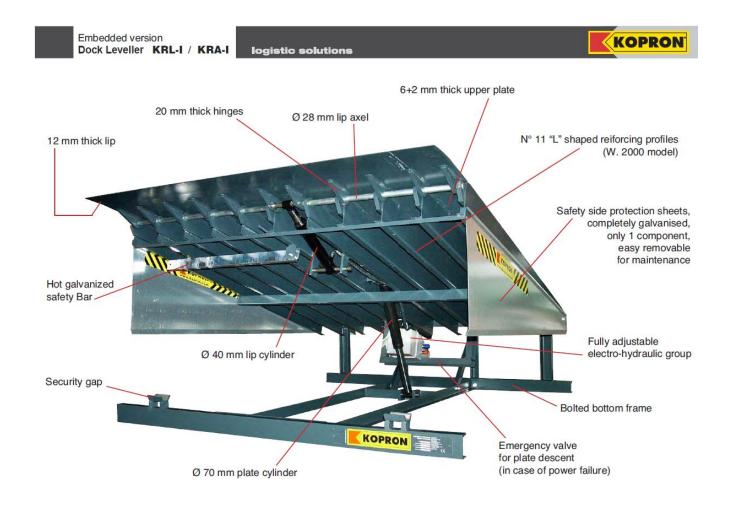

## **ELECTRO HYDRAULIC DOCK LEVELLER**

| Α | Electro Hydraulic Dock Leveller                                                                                                                                                                                                                                              |
|---|------------------------------------------------------------------------------------------------------------------------------------------------------------------------------------------------------------------------------------------------------------------------------|
|   | Electro-hydraulic dock-leveller model : KRL-I+KRA-I                                                                                                                                                                                                                          |
|   | <u>Technical Data</u><br>(For the mechanical model, please ignore the electrical and hydraulic part of the following spec.)<br>KRLI dock-levellers are composed by a steel frame, made with welded profiles, and the upper plate and the<br>lip by an anti-skid steel sheet. |
|   | Reinforcing welded profiles under plate with section mm. 150 x 40 x 4.                                                                                                                                                                                                       |
|   | Thickness of upper plate mm. 6 + mm. 2 of anti-skid ribs.                                                                                                                                                                                                                    |
|   | Thickness of swinging flap: mm. 12 with connecting hinges 20 mm. thick.                                                                                                                                                                                                      |
|   | Diameter of galvanized hinge axis is 28 mm.                                                                                                                                                                                                                                  |
|   | Mechanical Dock movement by spring force.<br>Hydraulic movement of lifting and opening of the lip is by means of single effect chromed pistons, whose<br>electric command is under the dock-leveller.                                                                        |
|   | It is possible to stop and secure maintenance operations by blocking the dock leveller using a special galvanized rod.                                                                                                                                                       |
|   | Security block: in case of accidental moving of the truck, the dock leveller will be blocked with a short stroke (according to the applied weight).                                                                                                                          |
|   | Every dock-leveller is equipped with lateral security galvanized plates for feet protection.                                                                                                                                                                                 |
|   | Once the edge is positioned on the loading part of the truck, this edge follows movements of it during loading operations, with a lateral torsion tolerance of 100 mm.                                                                                                       |
|   | Every dock-leveller is painted in dark grey RAL 7016.                                                                                                                                                                                                                        |
|   | Electric commands in accordance to CEI IP 54 rules.                                                                                                                                                                                                                          |
|   | Power supply: 380 V 3 phases.                                                                                                                                                                                                                                                |
|   | Control panel with up/down/stop, security stop, main power switch buttons; "dead man" operating system; low tension 24 V d.c. commands.                                                                                                                                      |
|   | Electrical engine power 1 Kw - IP 54.                                                                                                                                                                                                                                        |
|   | Positive excursion: max 12,5%<br>Negative excursion: max 12,5%                                                                                                                                                                                                               |
|   | Concentrated load on fork-lift allowed: kg. 6.000.max.                                                                                                                                                                                                                       |
|   | Uniformly distributed load: kg. 10.000.<br>max. 15000Kg (Static Test Load) ANSI MH 30.1<br>6000Kg (Dynamic Load) EN1398                                                                                                                                                      |
|   | All our dock levellers are manufactured according to CE rules, and fully satisfy EN 1396 Standards.                                                                                                                                                                          |
|   | All dock come with 1 pair of rubber bumper.                                                                                                                                                                                                                                  |