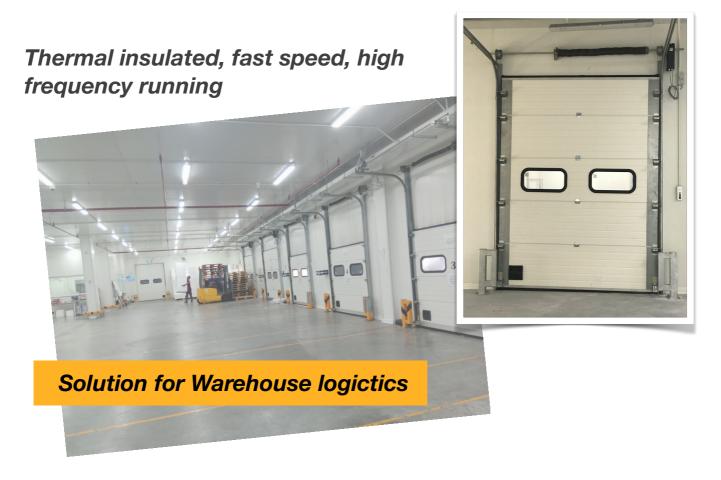

## **Overhead Section Door**

## **Technical data**

Moterized section door speed : 0.3m/s
Traditional roller shutter door speed 0.08m/s

Applicable location: both interior/exterior

Max dimension: high.8000mm x wide.8000mm

Wind resistance: 32m/s, 750N/m2

Sound insulation: 24 dB

Rail system: Standard for industrial door, Galvanized steel rail track 2.0mm.

Door panel: Thickness of section panel: 40mm thick or 50mm thick

Density of PU foam: 42kg/m³
Color. Double skin in white ral9010