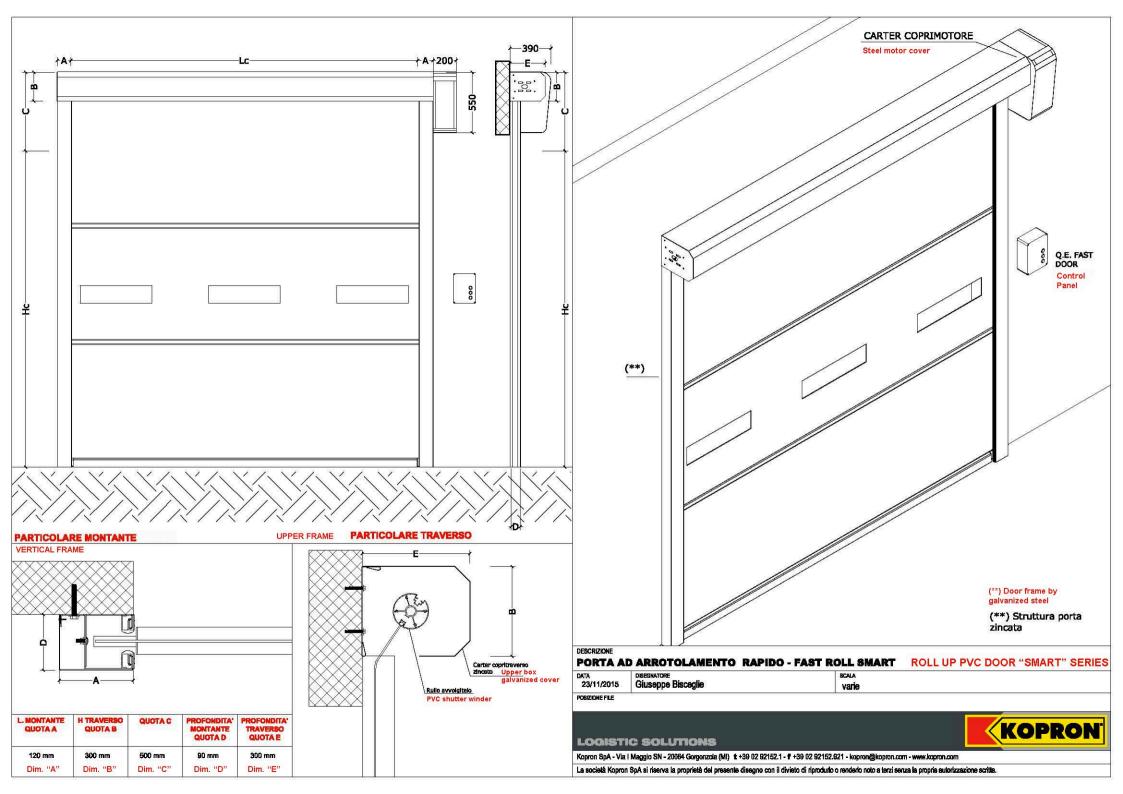

## PVC Roll Up Door Mod. MOD. KV-FR.Smart

## Data sheet:

- Top frame, made by galvanized sheet steel. Supporingt plates bolted to fix: flanged bearings, motor-reducer and curtain winding shaft, made by aluminum tube, diam. 100 mm. with relative slot for pvc shutter fabric fixing.
- Upper frame steel galvanized carter (optional), to cover the total upper roll assy.
- Vertical R/L side frames, made by galvanized steel, suitably shaped just to cover wall door fastenings. Double rubber material side gaskets, nylon upper guides, and side passages for internal electric wirings.
- Roll up shutter (wind resistance: 85 Kg. / sqmts.) with special KOPRON design, made by different sections, consisting of rugged bi-coated ripstop fabric type PVC fire-resistant Class II material, fitted with special reinforcement profiles. Into the mantle can be added anti UV transparent CRISTAL material portholes, with thickness 1 mm.
- Aluminum bottom profile with lateral nylon guides, and double lip seal, shaped to accommodate the safety bottom edge.
- Intensive use motor-reducer (opening and closing speed: up to 1 / mt.sec.), mounted directly to the upper shaft, composed by: electrical motor of appropriate power 400 V, 3 ph., electric brake and special limit-switches, coupled with worm reducer permanently lubricated type. Emergency maneuver crank (if required).
- CE standard control panel with programmable electronic technology, with openable front door; provided with main power lockable switch, up-down-stop buttons.
  Possibility to connect all types of controls, safety devices, traffic lights and interlocks, automatic closing management, and partial opening.
- Standard safety equipment: N ° 1 pair of photocells in steerable beam + 1 flashing LED light + safety bottom edge.
- STANDARD COLORS of pvc shutter: SILVER (Silver) ANTRAX (Anthracite) -LIGHT GREY (light gray).
- CERTIFICATION: conform to the standard product UNI EN 13241-1