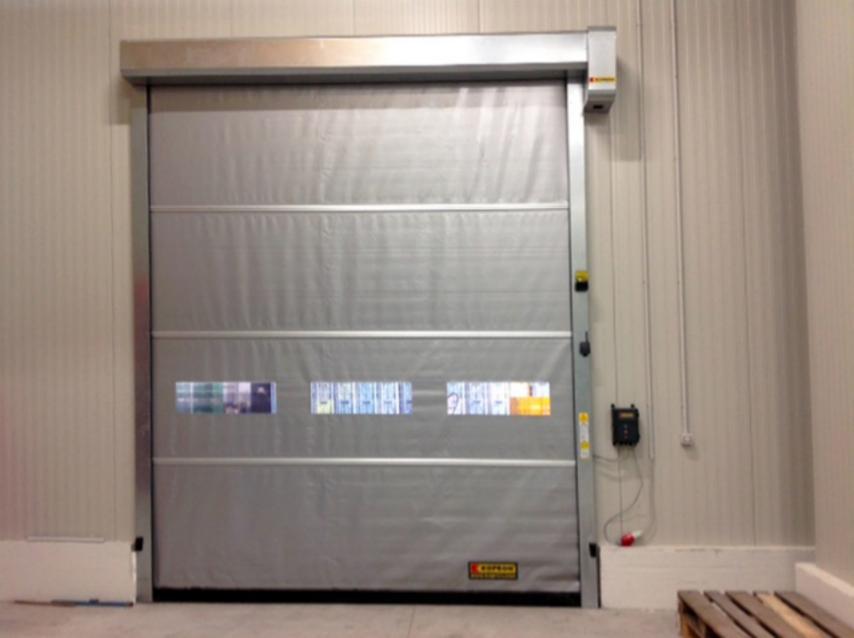

## PVC Roll Up Door Mod. MOD. KV-FR.Smart

## Data sheet:

- Top frame, made by galvanized sheet steel. Supporingt plates bolted to fix: flanged bearings, motor-reducer and curtain winding shaft, made by aluminum tube, diam. 100 mm. with relative slot for pvc shutter fabric fixing.
- Upper frame steel galvanized carter (optional), to cover the total upper roll assy.
- Vertical R/L side frames, made by galvanized steel, suitably shaped just to cover wall door fastenings. Double rubber material side gaskets, nylon upper guides, and side passages for internal electric wirings.
- Roll up shutter (wind resistance: 85 Kg. / sqmts.) with special KOPRON design, made by different sections, consisting of rugged bi-coated ripstop fabric type PVC fire-resistant Class II material, fitted with special reinforcement profiles. Into the mantle can be added anti UV transparent CRISTAL material portholes, with thickness 1 mm.
- Aluminum bottom profile with lateral nylon guides, and double lip seal, shaped to accommodate the safety bottom edge.
- Intensive use motor-reducer (opening and closing speed: up to 1 / mt.sec.), mounted directly to the upper shaft, composed by: electrical motor of appropriate power 400 V, 3 ph., electric brake and special limit-switches, coupled with worm reducer permanently lubricated type. Emergency maneuver crank (if required).
- CE standard control panel with programmable electronic technology, with openable front door; provided with main power lockable switch, up-down-stop buttons.
  Possibility to connect all types of controls, safety devices, traffic lights and interlocks, automatic closing management, and partial opening.
- Standard safety equipment: N ° 1 pair of photocells in steerable beam + 1 flashing LED light + safety bottom edge.
- STANDARD COLORS of pvc shutter: SILVER (Silver) ANTRAX (Anthracite) -LIGHT GREY (light gray).
- CERTIFICATION: conform to the standard product UNI EN 13241-1